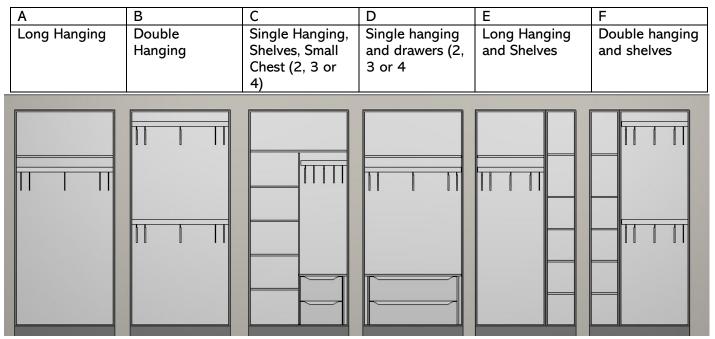

## 5. Internals:

Note. The space internally is divided up into the area behind each door. So if there are three doors, it gives you 3 sections.

Below are some standard layouts you might like in each section. You can also design your own space if you like. For example you may want a desk area, room for an ironing board, or lots of shoe storage.

Which colour would you like the internals to be? - choose from wood grains or Uni Colours on page 3

.....

If you want drawers, write how many drawers you want 2, 3 or 4.

Or Design your own internals

| Silver | Grey | Bronze |
|--------|------|--------|
|        |      |        |
|        |      |        |