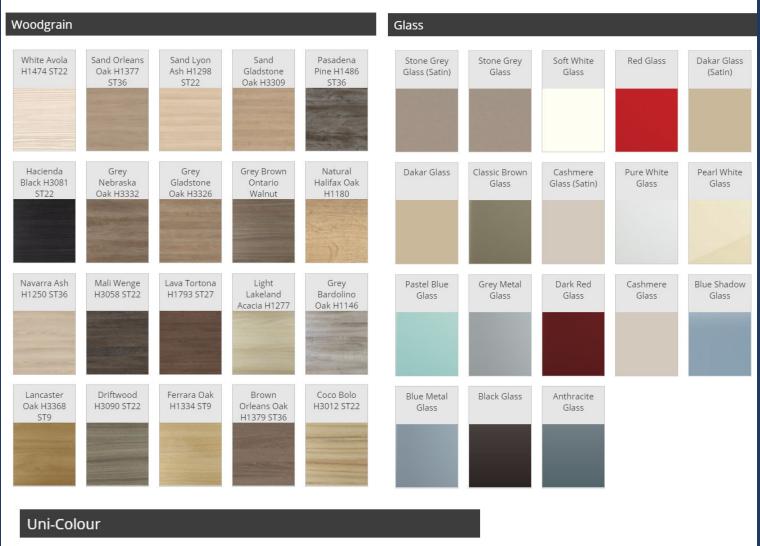

| Name<br>Address<br>Phone number                                                                                    | <br>Email address                             | MH                                                                        |  |  |  |
|--------------------------------------------------------------------------------------------------------------------|-----------------------------------------------|---------------------------------------------------------------------------|--|--|--|
| I. Room option (tick 1):                                                                                           |                                               |                                                                           |  |  |  |
| Wall to wall 🗖                                                                                                     | Left to wall 🗌                                | Right to wall 🗖                                                           |  |  |  |
|                                                                                                                    |                                               |                                                                           |  |  |  |
| ② 2. Measure space. Insert dimension (inches, mm or cm) Width of wardrobe space                                    |                                               |                                                                           |  |  |  |
| Height Floor to Ceiling <mark></mark>                                                                              | <mark></mark>                                 |                                                                           |  |  |  |
|                                                                                                                    | Number of doors; width: 1400 to 2100, 2 Doors |                                                                           |  |  |  |
| 2100 to 3130, 3 Doors 🖵<br>3131 to 4160, 4 Doors <mark></mark>                                                     |                                               |                                                                           |  |  |  |
| 3. Door style                                                                                                      |                                               |                                                                           |  |  |  |
| Configuration A Configuration A2 Configuration<br>1 Panel 2 Panels 3 Panels<br>Insert Config Letter for each door: | B Configuration C Configuration D C 4 Panels  | Configuration E Configuration F BESPOKE<br>5 Panels HORIZONTAL & VERTICAL |  |  |  |
| Door 1 Door 2                                                                                                      | Door 3 Door 4                                 |                                                                           |  |  |  |
| 4. From Page 3, choose which colour/wood/glass finish you would like for each section / door                       |                                               |                                                                           |  |  |  |
| Write the finish in each section of                                                                                | style you have chosen: (there ar              | re bigger versions of this further down)                                  |  |  |  |

Which colour would you like the internals to be? - choose from wood grains or Uni Colours on page 3

.....

If you want drawers, write how many drawers you want 2, 3 or 4.

Or Design your own internals

| Silver | Grey | Bronze |
|--------|------|--------|
|        |      |        |
|        |      |        |