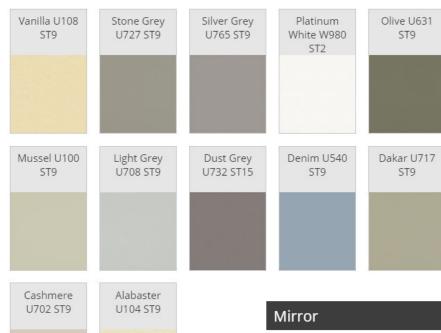

| Name<br>Address<br>Phone number                                                                                    | <br>Email address                             | MH                                                                        |  |  |  |
|--------------------------------------------------------------------------------------------------------------------|-----------------------------------------------|---------------------------------------------------------------------------|--|--|--|
| I. Room option (tick 1):                                                                                           |                                               |                                                                           |  |  |  |
| Wall to wall 🗖                                                                                                     | Left to wall 🗌                                | Right to wall 🗖                                                           |  |  |  |
|                                                                                                                    |                                               |                                                                           |  |  |  |
| ② 2. Measure space. Insert dimension (inches, mm or cm) Width of wardrobe space                                    |                                               |                                                                           |  |  |  |
| Height Floor to Ceiling <mark></mark>                                                                              | <mark></mark>                                 |                                                                           |  |  |  |
|                                                                                                                    | Number of doors; width: 1400 to 2100, 2 Doors |                                                                           |  |  |  |
| 2100 to 3130, 3 Doors 🖵<br>3131 to 4160, 4 Doors <mark></mark>                                                     |                                               |                                                                           |  |  |  |
| 3. Door style                                                                                                      |                                               |                                                                           |  |  |  |
| Configuration A Configuration A2 Configuration<br>1 Panel 2 Panels 3 Panels<br>Insert Config Letter for each door: | B Configuration C Configuration D C 4 Panels  | Configuration E Configuration F BESPOKE<br>5 Panels HORIZONTAL & VERTICAL |  |  |  |
| Door 1 Door 2                                                                                                      | Door 3 Door 4                                 |                                                                           |  |  |  |
| 4. From Page 3, choose which colour/wood/glass finish you would like for each section / door                       |                                               |                                                                           |  |  |  |
| Write the finish in each section of                                                                                | style you have chosen: (there ar              | re bigger versions of this further down)                                  |  |  |  |

Which colour would you like the internals to be? - choose from wood grains or Uni Colours on page 3

.....

If you want drawers, write how many drawers you want 2, 3 or 4.

Or Design your own internals

| Silver | Grey | Bronze |
|--------|------|--------|
|        |      |        |
|        |      |        |